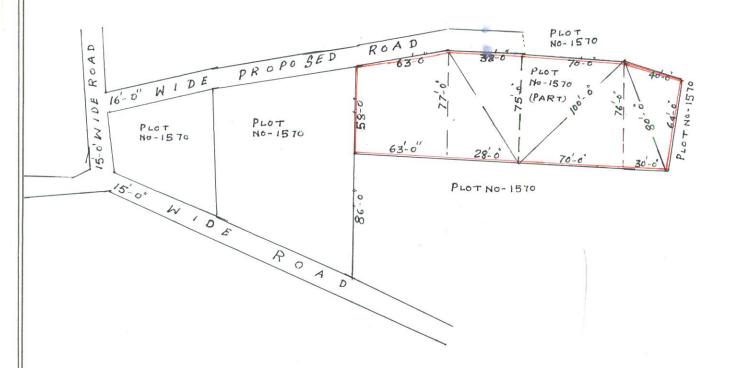

1) Plot No. 1570 (one thousand five hundred seventy) Danga L.R. Mot 1661 Land area – 19.8lCottah (nineteen point eight one) or more or less 32.68 Decimal

The sketch map of the land is annexed with this deed and the sketch map is the part parcel of this deed.

Payable rent to be paid to the Collector Burdwan through B.L.& L.R.O. Kanksa, District Burdwan.

The schedule land is not acquired by any Govt.

Butted and bounded by:

On the North : 16 ft. Wide Road

On the South : Plot No. 1570

On the East : Plot No. 1570

On the West : Plot No. 1570

It is hereby declared that the full name, colour passport size photograph, finger prints of both the hands of each finger of the Vendor & Purchasers are attested in additional pages in this deed and these will be treated as a part of this deed.

Colour Passport size photograph, finger prints of both the hands is attested.

SKETCH MAP IS BHOWING THE LAND OF MOUZA- ARRAH J.LNO-91
P.S. KANKSA DIST. BURDWAN R.S PLOTNO - 1570 (PART) HAL-1661
IN AREA MORE/LESS 19.81 KATHA LAND SHOWN IN RED MARK
SOLD TO-W PRABAL BARAN CHATTER JEE

W SHAIBAL CHATTER JEE
ALL S/O.LATE AJIT CHATTER JEE

- uguar vir menge les

MOHIT KR MONDAL
Gout Pand No.-W.B.K. 565/1999
Bargaria, Burdwan, DGP-5
Date-5/4/2013